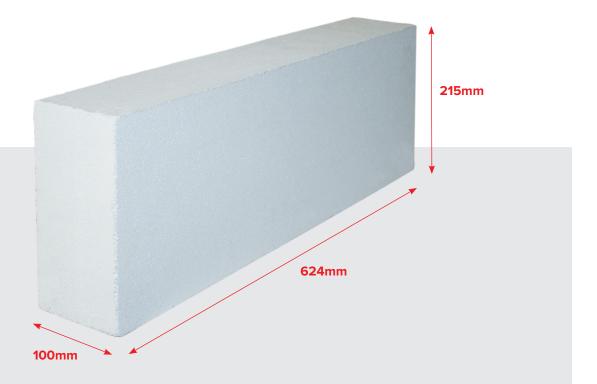

### 100mm / 3.6N/mm<sup>2</sup> Blocks

| Block Size                 | Width: 100mm - Length: 624mm - Height: 215mm |
|----------------------------|----------------------------------------------|
| Compressive Strength       | 3.6N/mm <sup>2</sup>                         |
| Thermal Conductivity       | 0.15W/m.K                                    |
| Gross Density              | 600 kg/m <sup>3</sup>                        |
| Reaction to Fire           | Euroclass A1                                 |
| Blocks/m <sup>2</sup> Laid | 7 (with 10mm joints)                         |
| Blocks Per Pack            | 90                                           |
| Blocks Per Load            | 2,520                                        |